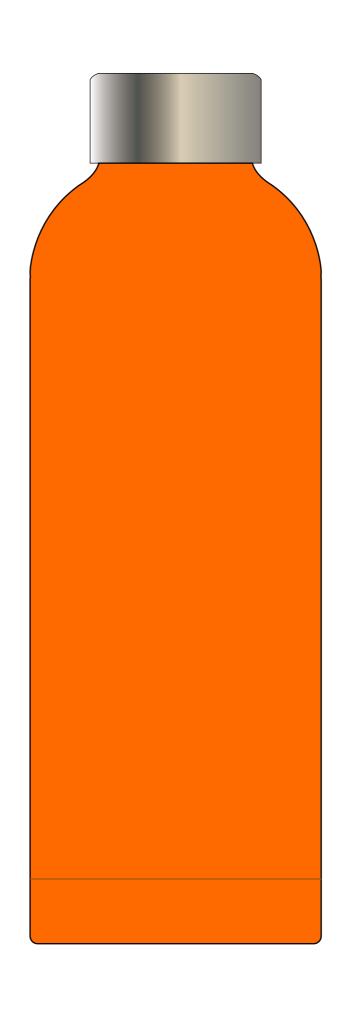

#### **Product Colour**

Silver Lid

505c Body

Water Bottle 77\*77\*230 mm, 500 ml Capacity Branding Method: Printed